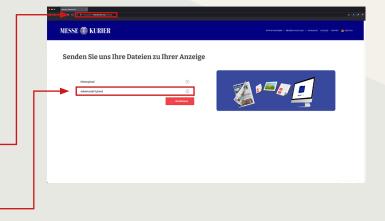

## Data transfer

Please transmit your data, such as text files and images, for the booked advertorial via our upload function on the Messekurier website under the following link:https://www.messekurier.de/uploads/

Once on the website, please click on the column "Advertorial Upload".

Please fill in the form you have just opened. form you have just opened. To send data from your computer, click on "Browse" and select the desired files on your computer.