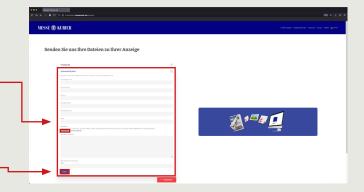

Once on the website, please click on the column "Advertorial Upload".

Please fill in the form you have just opened. form you have just opened. To send data from your computer, click on "Browse" and select the desired files on your computer.

Once all fields have been filled in and you have selected files, press the "Send" button.

If your data exceeds the upload limit, please send us your data via WeTransfer to quidde@messekurier.de.